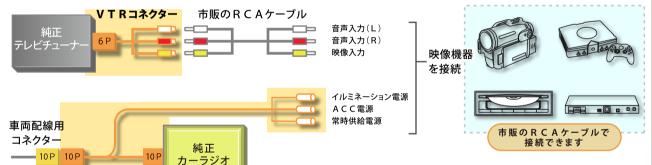

### 純正ナビとVTR機器をRCA接続

日産カーウイングスナビゲーションに 市販の地上デジタルチューナーやDVDプレーヤー等の 映像機器をRCA接続出来るキットです。

キット付属のVTRコネクターをテレビチューナーに接続。 接続機器に供給する電源も、電源用コードを使用して、 ナビゲーション取付部奥から簡単に取出すことが出来ます。

#### ■システム構成図

は本キットの部品です