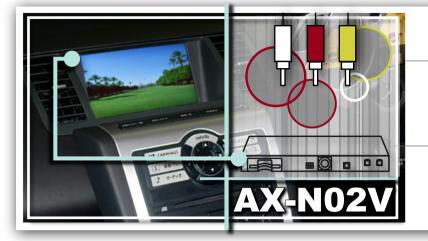

## AX-NO2V 日産車用 VTR接続キット

希望小売価格 7,350円(税込) 本体価格7,000円

電源用コード(10P)
VTRコネクター(6P)

東京都葛飾区水元1-4-10 TEL03-5660-1234