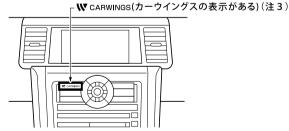

注1.テレビチューナーに接続してある6Pコネクターを外し、キットのVTRコネクター(6P)を接続します 注2.純正VTR端子付車はテレビチューナーに接続してある6Pコネクターを外しキットのVTRコネクター を接続しますので純正VTR端子の使用が出来なくなります。

注3.エルグランドにはWCARWINGS(カーウイングス)の表示がないのでナビの取扱説明書をご覧ください。

■走行中は安全のために映像は表示されません。音声のみお聞きください■