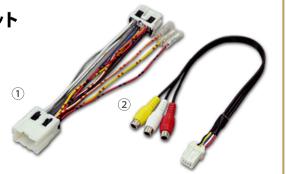

### 純正ナビとVTR機器をRCA接続

日産カーウイングスナビゲーションに 市販の地上デジタルチューナーやDVDプレーヤー等の 映像機器をRCA接続出来るキットです。

キット付属のVTRコネクターをテレビチューナーに接続。 接続機器に供給する電源も、電源用コードを使用して、 ナビゲーション取付部奥から簡単に取出すことが出来ます。

#### ■システム構成図

は本キットの部品です

## AX-NO2V 日産車用 VTR接続キット

希望小売価格 7,350円(税込) 本体価格7,000円

電源用コード(10P)
VTRコネクター(6P)

東京都葛飾区水元1-4-10 TEL03-5660-1234